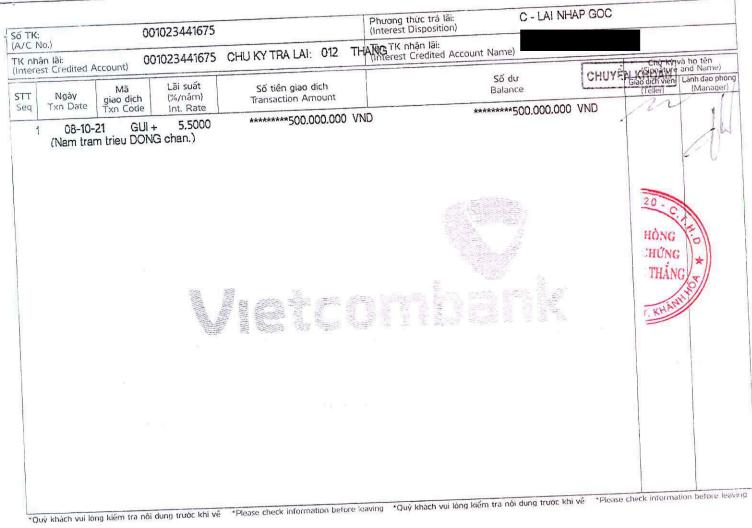

| Tên tài khoản/ Account Name:                                                               |                                                             |
|--------------------------------------------------------------------------------------------|-------------------------------------------------------------|
| Số tài khoản/ Account No:                                                                  |                                                             |
| Ngày gửi/Date of deposit:                                                                  | 08/10/2021                                                  |
| Thời hạn/Duration:                                                                         | Mười Hai Tháng                                              |
| Loại tài khoản/ Type of<br>Số lượng đồng chủ sở hữu TK/<br>Number of Joint account holder: | Twelve Months<br>Tài khoản 1 chủ sở hữu/ Sole owner account |
| Loại tiền/ Currency:                                                                       | VND                                                         |
| Số du/ Balance:                                                                            | 500,000,000.00                                              |
| Bằng chữ/ In word:                                                                         | Năm trăm triệu                                              |
|                                                                                            |                                                             |

Five hundred million

GIA

Tổng số du/ Total Balance: Bằng chữ/ In words:

500,000,000.00

Năm trăm triệu

Five hundred million

Loại tiền/ Currency:

VND