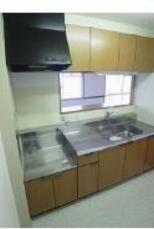

# 2 Triple Share Room (Private bed room) West Court 11

| Area of the Room | Accommodation<br>Fee /person | Number<br>of<br>Persons | To KIU | To the Nearest<br>Station | Transportation<br>Fee |
|------------------|------------------------------|-------------------------|--------|---------------------------|-----------------------|
| 3LDK)<br>(64m²)  | ¥ 42,000/month               | 3                       | 10 min | 5 min                     |                       |

- > Accommodation fee includes utilities, Wifi, and Japanese mattresses.
- An auto lock apartment with electric cooking stove, ventilation fan, mini refrigerator, and air conditioner; vacuum cleaner, microwave, ricer cooker, washing machine, and tableware are provided from KIU.