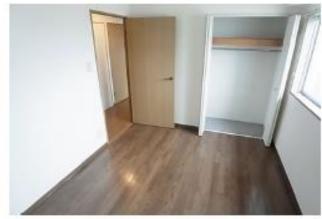

# **2**West Court 11

面積:63.3~64.39㎡

間取りは、部屋によって異なります。

# 2 Triple Share Room (Private bed room) West Court 11

| Area of the Room | Accommodation<br>Fee /person | Number<br>of<br>Persons | To KIU | To the Nearest<br>Station | Transportation<br>Fee |
|------------------|------------------------------|-------------------------|--------|---------------------------|-----------------------|
| 3LDK)<br>(64m²)  | ¥ 42,000/month               | 3                       | 10 min | 5 min                     |                       |

- > Accommodation fee includes utilities, Wifi, and Japanese mattresses.
- An auto lock apartment with electric cooking stove, ventilation fan, mini refrigerator, and air conditioner; vacuum cleaner, microwave, ricer cooker, washing machine, and tableware are provided from KIU.