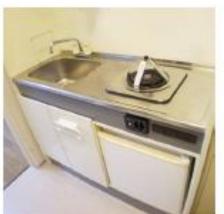

- >Accommodation fee includes utilities, Wifi, and Japanese mattresses.
- An auto lock apartment with electric cooking stove, ventilation fan, mini refrigerator, and air conditioner; vacuum cleaner, microwave, ricer cooker, washing machine, and tableware are provided from KIU.

- > Accommodation fee includes utilities, Wifi, and Japanese mattresses.
- An auto lock apartment with electric cooking stove, ventilation fan, mini refrigerator, and air conditioner; vacuum cleaner, microwave, ricer cooker, washing machine, and tableware are provided from KIU.