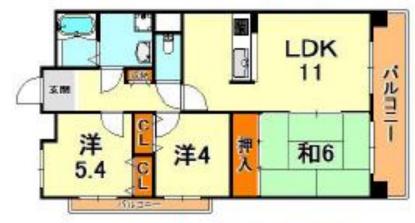

# **2**West Court 11

面積:63.3~64.39㎡

間取りは、部屋によって異なります。

# 2 Triple Share Room (Private bed room) West Court 11

| Area of the Room | Accommodation<br>Fee /person | Number<br>of<br>Persons | To KIU | To the Nearest<br>Station | Transportation<br>Fee |
|------------------|------------------------------|-------------------------|--------|---------------------------|-----------------------|
| 3LDK)<br>(64m²)  | ¥ 42,000/month               | 3                       | 10 min | 5 min                     |                       |