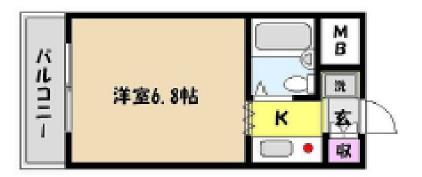

# 1 Joyful Uozaki

面積:18.64m²

# Single Room Joyful Uozaki

| Area of the Roor | Accommodation<br>Fee /person | Number of<br>Persons | To KIU | To the Nearest<br>Station | Transportation<br>Fee |
|------------------|------------------------------|----------------------|--------|---------------------------|-----------------------|
| 1K(18m²)         | ¥ 55,000/month               | 1                    | 15 min | 5 min                     | ¥ 5,000/<br>Month     |

- >Accommodation fee includes utilities, Wifi, and Japanese mattresses.
- An auto lock apartment with electric cooking stove, ventilation fan, mini refrigerator, and air conditioner; vacuum cleaner, microwave, ricer cooker, washing machine, and tableware are provided from KIU.